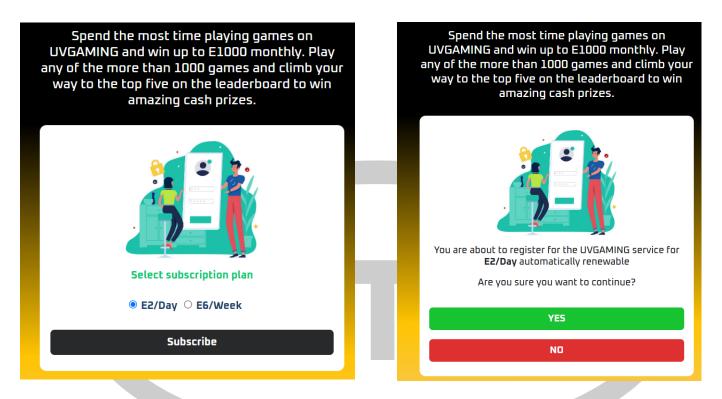

 Select a subscription package of your choice then click subscribe button. (Daily option means you will be charged this amount everyday deducted from your airtime balance. Weekly option means you will be charged this amount every seven days deducted from your airtime balance). Confirm the subscription by clicking "Yes" button.