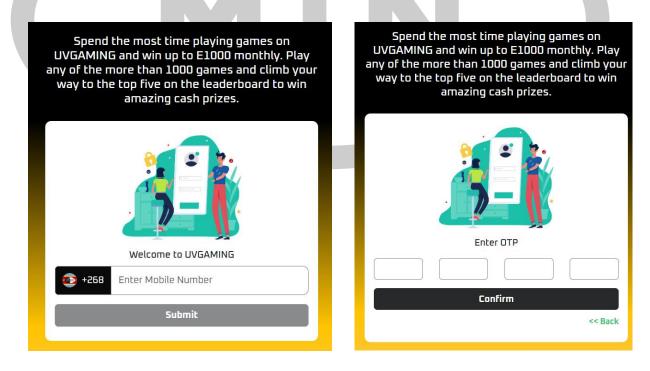

## How to Play

1. Visit <a href="https://met.uvcanngaming.com/">https://met.uvcanngaming.com/</a> and click "Play Games" button.

2. Enter your MTN MSISDN to initiate subscription, click submit button then enter OTP you received via SMS coming from short cord 442.

 Select a subscription package of your choice then click subscribe button. (Daily option means you will be charged this amount everyday deducted from your airtime balance. Weekly option means you will be charged this amount every seven days deducted from your airtime balance). Confirm the subscription by clicking "Yes" button.