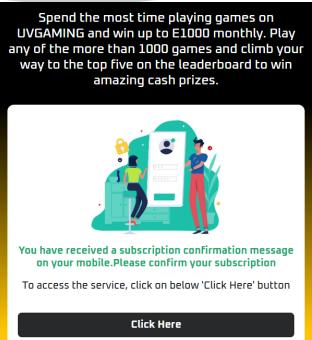

4. Confirm the subscription by responding to the DOI pop-up on your device the click the "Click Here" button to start playing games and accumulating time to go up the leaderboard.

**5.** The goal is to spend as much time playing games on the platform. The more time spent the higher the ranking on the leaderboard. (You can check your ranking by clicking leaderboard button at the top of the platform